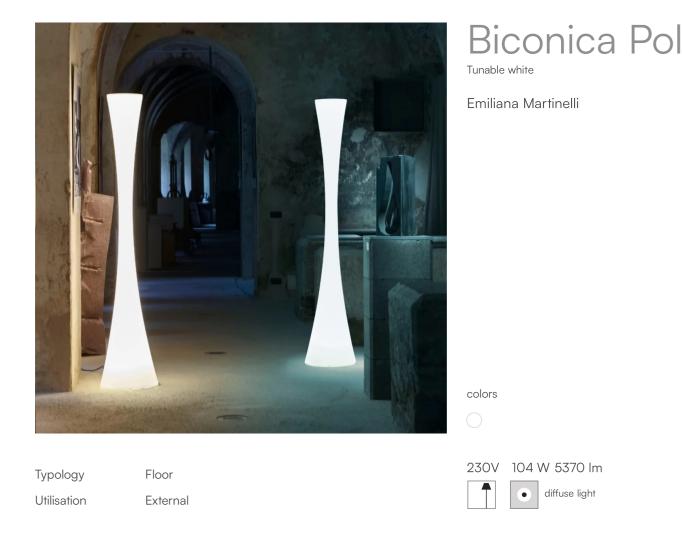

Standing lamp, diffused light, for outdoor use. Structure in rotomolded white polyethylene material.

White or RGB LED light source. Complete with dimmable power adapters with cable and plug for outdoor use. Protection rating: IP65.

| Family<br>Typology<br>Utilisation | Biconica Pol<br>Floor<br>External |  |
|-----------------------------------|-----------------------------------|--|
| Dimensions                        |                                   |  |
| Height                            | 195 cm                            |  |
| Diameter                          | 38 cm                             |  |
| Power supply cable<br>length      | 50+250 cm                         |  |
| Weight                            | 12.4 Kg                           |  |
|                                   |                                   |  |