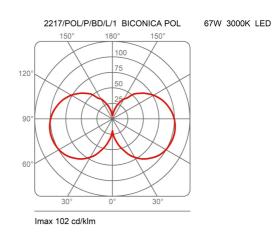

olyethylene                                       | Base                                    |                                              | iron |
|------------------------------------------------|----------------------------------------------------|-----------------------------------------|----------------------------------------------|------|
| Voltage<br>Power unit<br>Mounting Power Supply | Indoor                                             | Watt<br>Lumen<br>CRI<br>Duration<br>CCT | 104 W<br>5370 lm<br>>80<br>50000 h<br>3000 K |      |
| Power supply<br>Dimming                        | Electronic dimmable power supply<br>Remote control | Energy<br>class                         | F                                            |      |

# Certifications









#### Photometric curves



## Colour variant code



O White



# Gallery