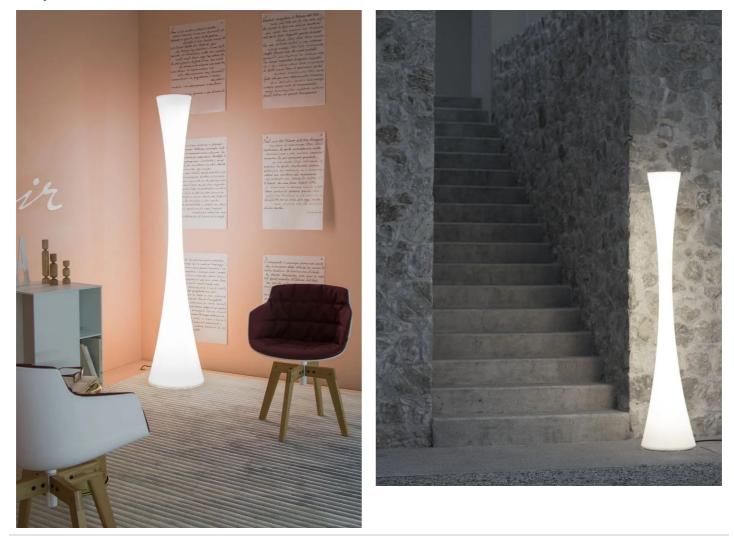

Standing lamp, diffused light, for outdoor use. Structure in rotomolded white polyethylene material.

White or RGB LED light source. Complete with dimmable power adapters with cable and plug for outdoor use. Protection rating: IP65.

| Family<br>Typology<br>Utilisation | Biconica Pol<br>Floor<br>External |  |
|-----------------------------------|-----------------------------------|--|
| Dimensions                        |                                   |  |
| Height                            | 195 cm                            |  |
| Diameter                          | 38 cm                             |  |
| Power supply cable<br>length      | 50+250 cm                         |  |
| Weight                            | 12.4 Kg                           |  |
|                                   |                                   |  |

# Gallery