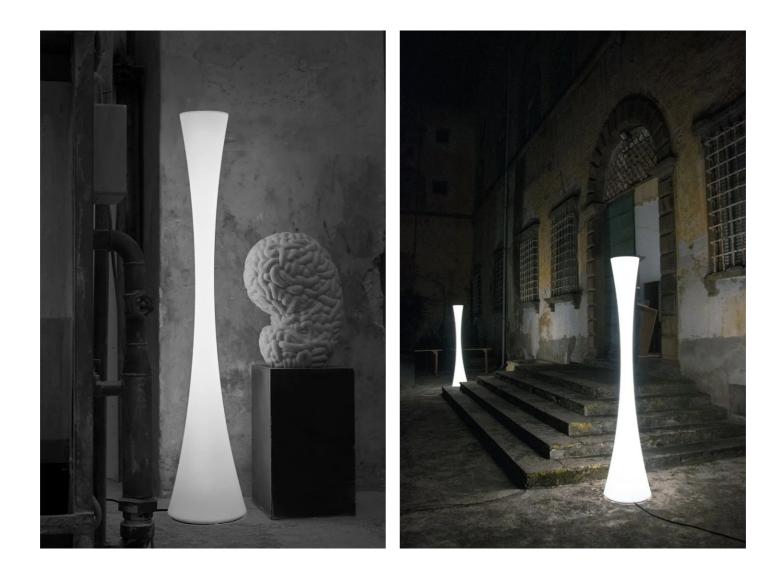

Standing lamp, diffused light, for outdoor use. Structure in rotomolded white polyethylene material.

White or RGB LED light source. Complete with dimmable power adapters with cable and plug for outdoor use. Protection rating: IP65.

| Family<br>Typology<br>Utilisation | Biconica Pol<br>Floor<br>External |  |
|-----------------------------------|-----------------------------------|--|
| Dimensions                        |                                   |  |
| Height                            | 195 cm                            |  |
| Diameter                          | 38 cm                             |  |
| Power supply cable<br>length      | 50+250 cm                         |  |
| Weight                            | 12.4 Kg                           |  |
|                                   |                                   |  |